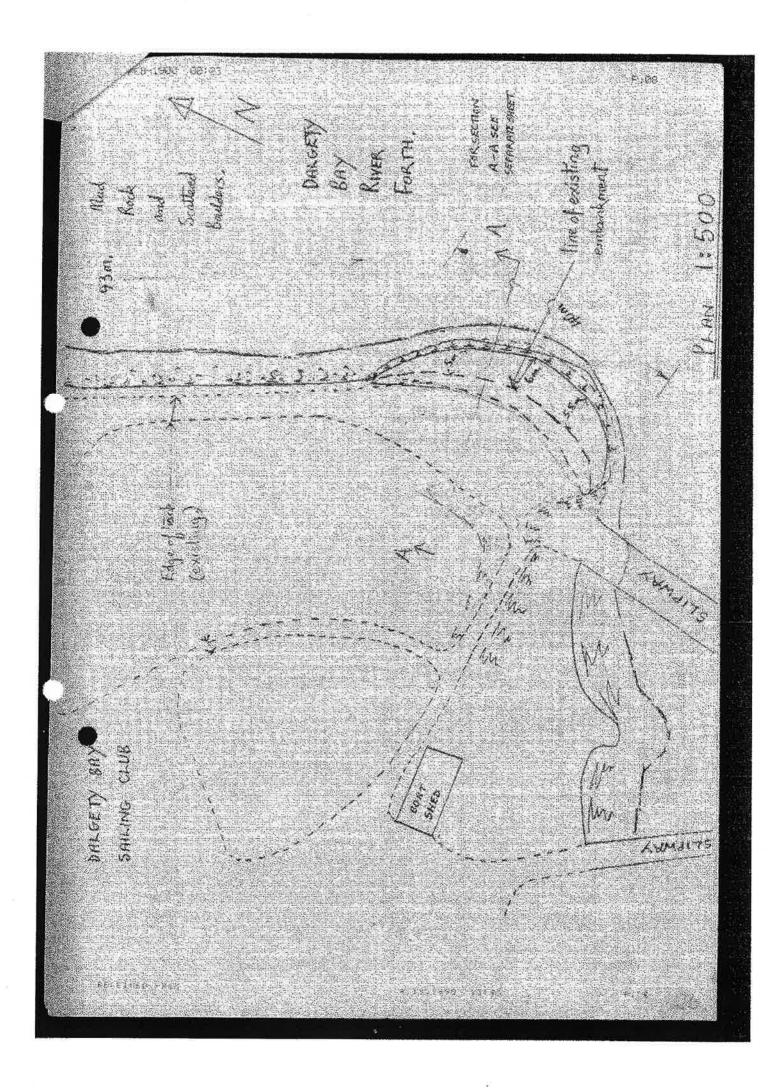

.

÷

DALGETY BAY SAILING CLUB EROBION REPAIRS AND HOM THONHL HARDSTANDING AT EAST SLIPWAY

> <u>URAWIN BY</u> A.S. <u>DATE</u> 8/3/95

## Nores,

DETEN

1. Then are no known underground services or drains with area of the works. \* The hundstanding area is generally level with the existing access road. 3. Section A-A is typical. The maximum depth of upfill is 1.9m.