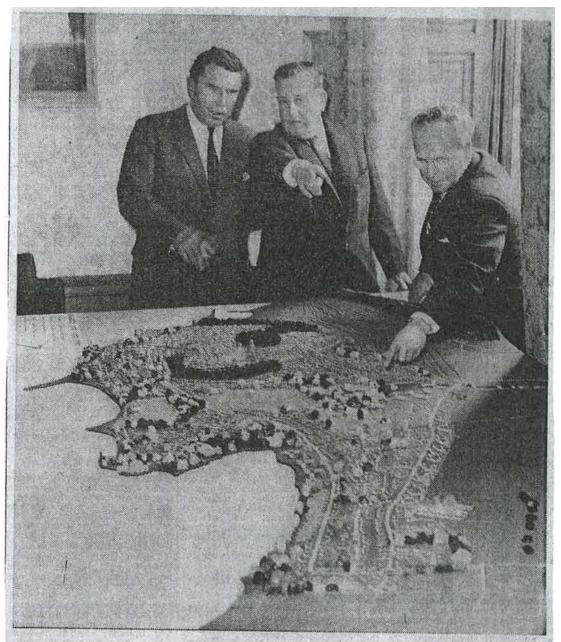

Images from Dunfermline Press & Fife Free Press showing scale model of Dalgety Bay New Town

Photograph of model of New Town from Dunfermline Press article dated 11 July 1964

Picture showing Sir M. George Nairn, Bt., chairman of Copthall Holdings (Dalgety) Development Ltd., Mr W. Russell Orme, Planner and Architect, and Mr John McWilliam, Fife County Convener, examining the model of the new town of Dalgety. Fife Free Press,