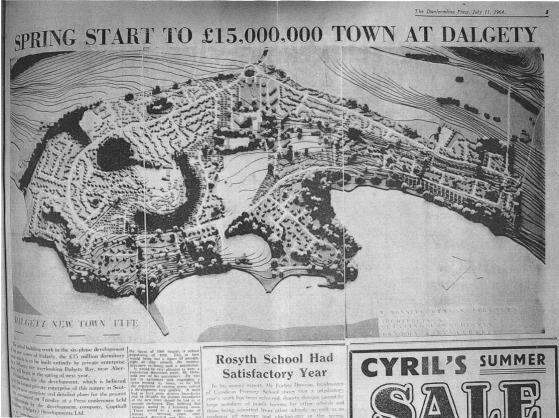

Images from Dunfermline Press & Fife Free Press showing scale model of Dalgety Bay New Town

Photograph of model of New Town from Dunfermline Press article dated 11 July 1964

Picture showing Sir M. George Nairn, Bt., chairman of Copthall Holdings (Dalgety) Development Ltd., Mr W. Russell Orme, Planner and Architect, and Mr John McWilliam, Fife County Convener, examining the model of the new town of Dalgety. Fife Free Press,