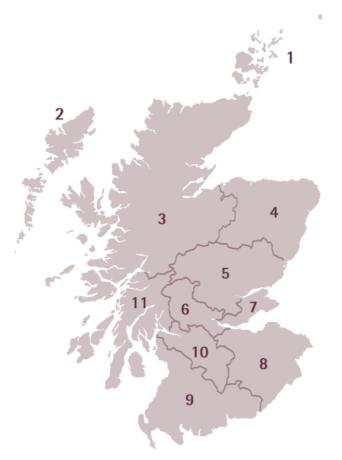

## Waste Strategy Area Map

## Waste Strategy Areas and their Constituent Local Authorities

- 1 Orkney & Shetland
- 2 Western Isles
- 3 Highland
- 4 North East Moray, City of Aberdeen and Aberdeenshire
- 5 Tayside City of Dundee, Angus and Perth & Kinross
- 6 Forth Valley City of Stirling, Clackmannanshire and Falkirk
- 7 Fife
- 8 Lothian & Borders City of Edinburgh, West Lothian, Midlothian, East Lothian and The Scottish Borders
- 9 Ayrshire, Dumfries & Galloway North Ayrshire, East Ayrshire, South Ayrshire and Dumfries and Galloway
- 10 Glasgow & Clyde Valley Inverclyde, Renfrewshire, East Renfrewshire, City of Glasgow, South Lanarkshire, North Lanarkshire, East Dunbartonshire and West Dunbartonshire
- 11 Argyll & Bute