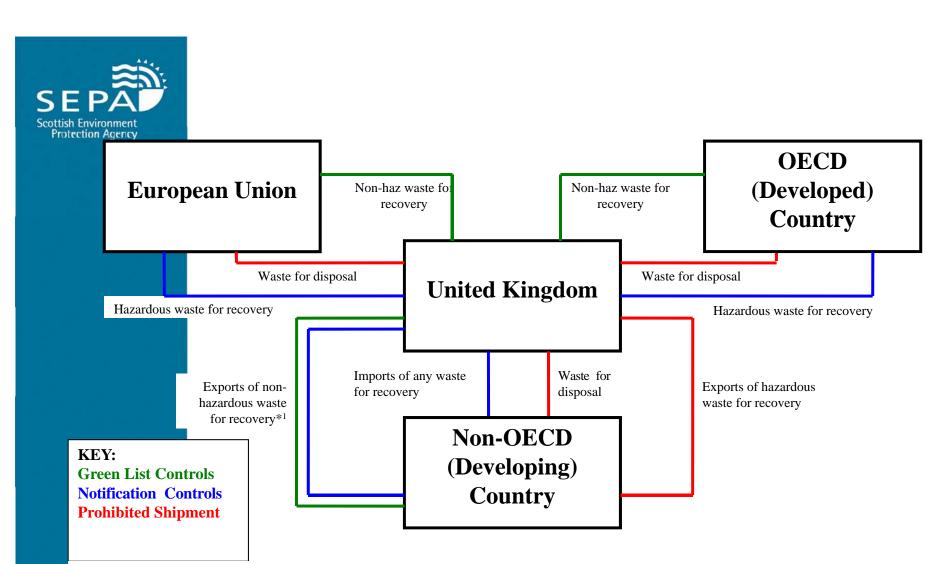

#### Re-cap

- Notification Control high level
  - Hazardous waste for recovery within OECD
  - Some imports and
  - Exports of non-hazardous wastes for recovery to certain non-OECD countries

## **Examples of notified shipments**

- Mixed non-hazardous recyclates to China
- CRTs to The Netherlands
- Mobile phones without batteries to Singapore
- Tyres to Ghana

European Union – Austria, Belgium, Bulgaria, Cyprus, Czech Republic, Denmark, Estonia, Finland, France, Germany, Greece, Hungary, Ireland, Italy, Latvia, Lithuania, Luxembourg, Malta, Netherlands, Poland, Portugal, Romania, Slovakia, Spain, Sweden.

Additional OECD - Australia, Japan, Norway, Canada, Iceland, South Korea, Mexico, New Zealand, Turkey, USA.

 $*^{1}$  – Some exports of non-hazardous waste to non-OECD countries can be conducted under Green List controls, others must obey Notification requirements. This depends on the nature of the waste and whether the country of destination has provided a response to the OECD Decision on the control of transboundary movements of waste. If you wish to export waste to a non-OECD country (ie, a country which is not listed above) then you should seek further guidance from a member of the Producer Compliance & Waste Shipments Unit (see contacts page for details).