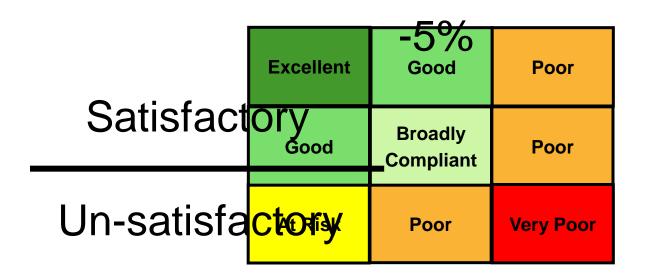

### **Compliance Assessment Scheme (CAS)**

| ELC                   | No Breaches | Minor<br>Breach(es)/<br>1 Gross<br>Breach | Significant<br>Breach/ >1<br>Gross Breach or<br>repeated minor<br>breach |
|-----------------------|-------------|-------------------------------------------|--------------------------------------------------------------------------|
| High<br>Performance   | Excellent   | Good                                      | Poor                                                                     |
| Medium<br>Performance | Good        | Broadly<br>Compliant                      | Poor                                                                     |
| Low<br>Performance    | At Risk     | Poor                                      | Very Poor                                                                |

### Change to compliance (for 2015)

| Excellent | Good                 | Poor      |
|-----------|----------------------|-----------|
| Good      | Broadly<br>Compliant | Poor      |
| At Risk   | Poor                 | Very Poor |