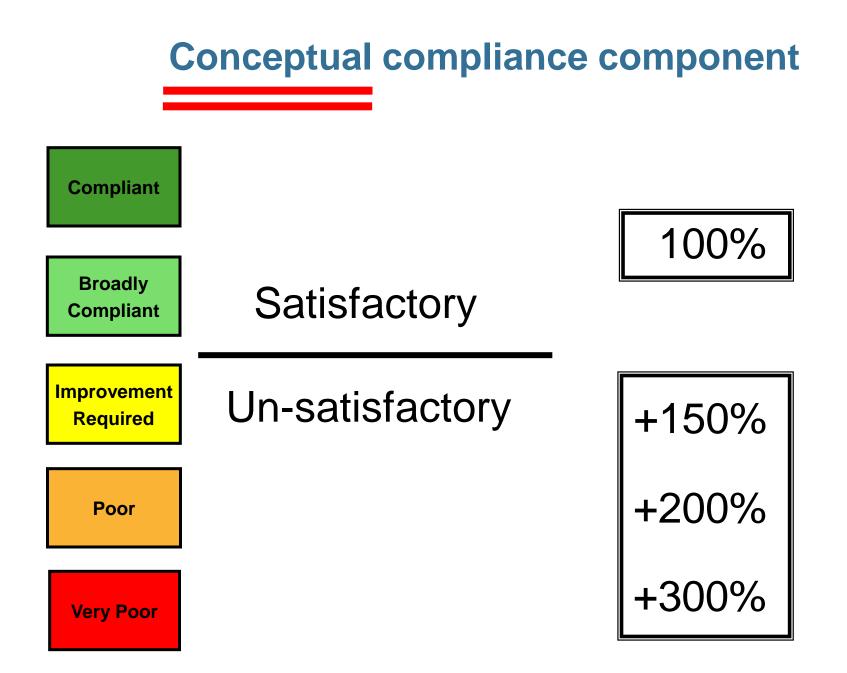

-------|
| High<br>Performance   | Excellent   | Good                                      | Poor                                                                     |
| Medium<br>Performance | Good        | Broadly<br>Compliant                      | Poor                                                                     |
| Low<br>Performance    | At Risk     | Poor                                      | Very Poor                                                                |

# Current compliance charge (PPC A & PPC B category 1 & 2)

-10%



+5%

+10%

### Change to compliance (for 2015)

| Excellent | Good                 | Poor      |
|-----------|----------------------|-----------|
| Good      | Broadly<br>Compliant | Poor      |
| At Risk   | Poor                 | Very Poor |



#### **'Further' Questions**

sbingham@sepa.org.uk

DD 01786 452564